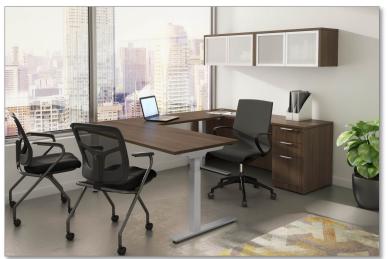

## **Dimensions**

Use with tops sizes 60" - 78" wide Use with: 24" or 30" deep tops

Packaging for base unit: 1 Carton: (with 1 item per/carton) Overall: 52" long x 11" wide x 8" high Weight: 100 lbs.

Shown above with modern walnut finish PLT tops sold separately.