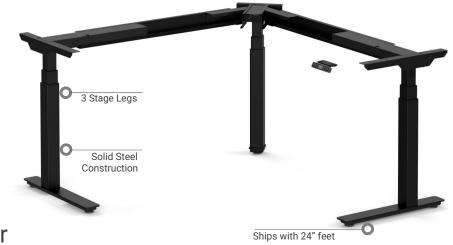

## 30" feet sold separately

PLTECAB6078MEDWF Corner, 3 Stage + Dual Motor

Modern, ergonomic corner table base. Rocky Mountain Furniture's electric height adjustable desks are an ideal choice for any environment. Perfect for multi-user applications or single unit offices. Remote control height adjustment helps reduce muscle strain and body fatigue; ultimately promoting a healthier and more productive work environment.

## Features & Materials

- Memory Handset
- Lowest height (no top): 25"
- Highest height (no top): 51"
- Weight capacity: 330 lbs. .
- Electric height adjustment controls
- Width range of table top: 60"-78"
- Tube size: 3"/2.5/2" square tube •
- Tube material (outer/inner): steel
- Includes adjustable glides
- Features anti-collision protection

## **Dimensions**

Use with tops sizes 60" - 78" wide Use with: 24" or 30" deep tops

Packaging for base unit: 1 Carton: (with 1 item per/carton) Overall: 52" long x 11" wide x 8" high Weight: 100 lbs.

Shown above with modern walnut finish PLT tops sold separately.